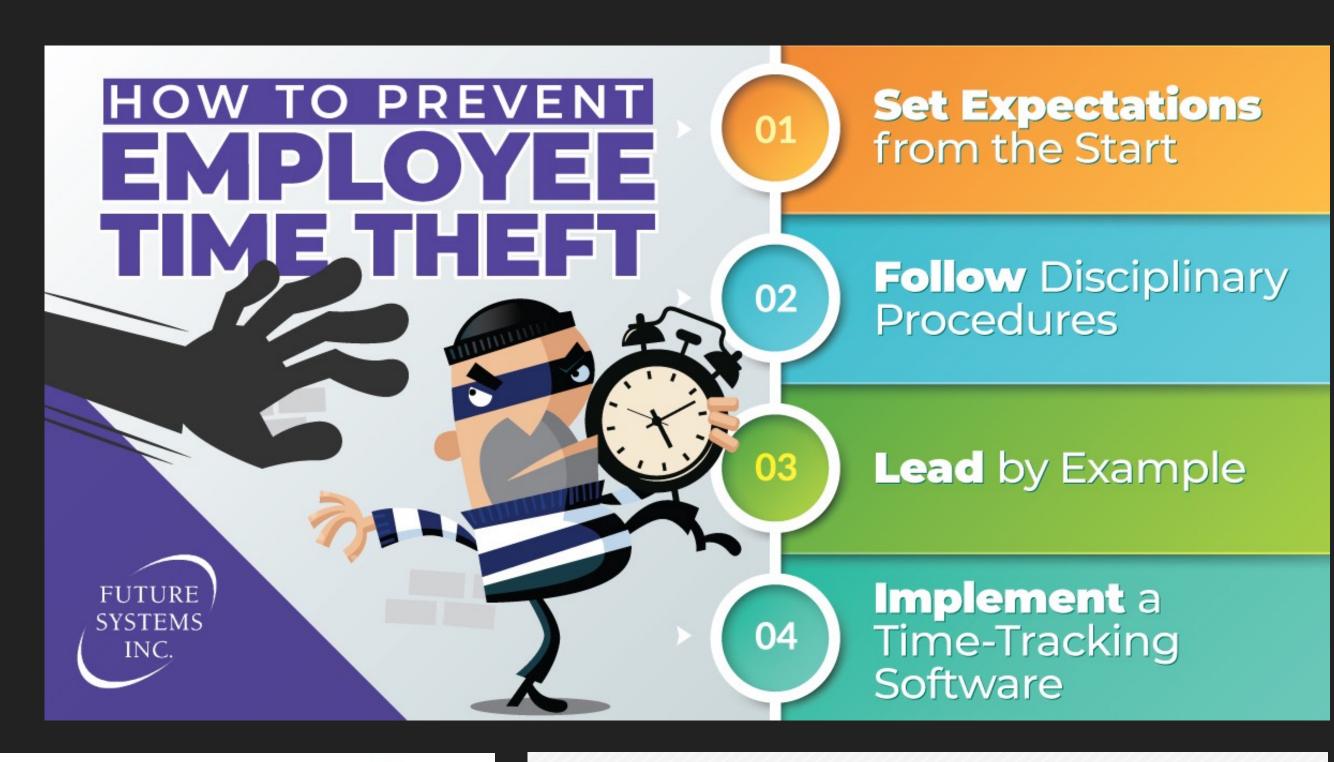

### **Other Forms of Time Theft**

**Time Rounding** 

Messing Around

**Ghost Employees** 

**Excessive Personal Time** 

**Time Card Fraud** 

FEPAY

Internet Time Theft