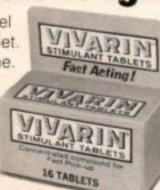

# Vivarin' keeps you going

### when the going gets rough.

Working overtime? Beginning to feel the strain? Take a Vivarin Stimulant Tablet. Vivarin's active ingredient is caffeine. It's like having two cups of coffee squeezed into one little tablet. Whether you're studying, driving, or working late, you'll stay alert for hours.