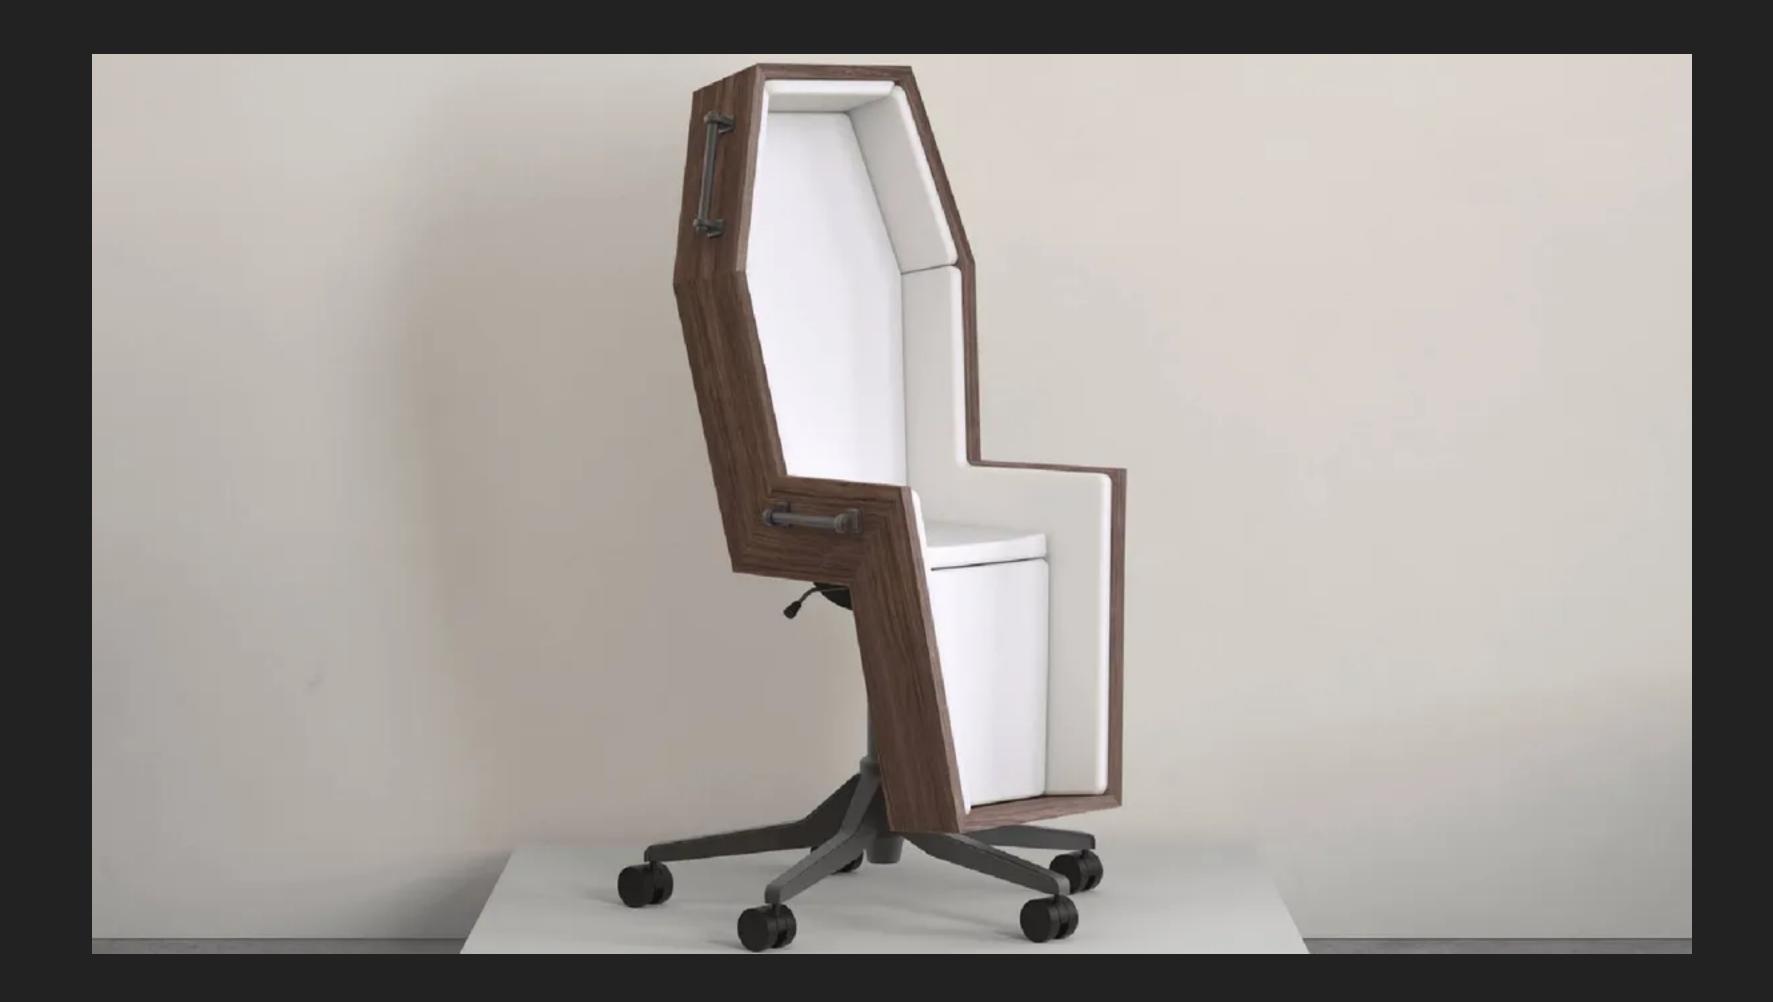

-0

🕑 🚥 🦛 🔊 🕂

Squarespace 2019

https://interestingengineering.com/diy/these-coffin-chairs-illustrate-work-slavery