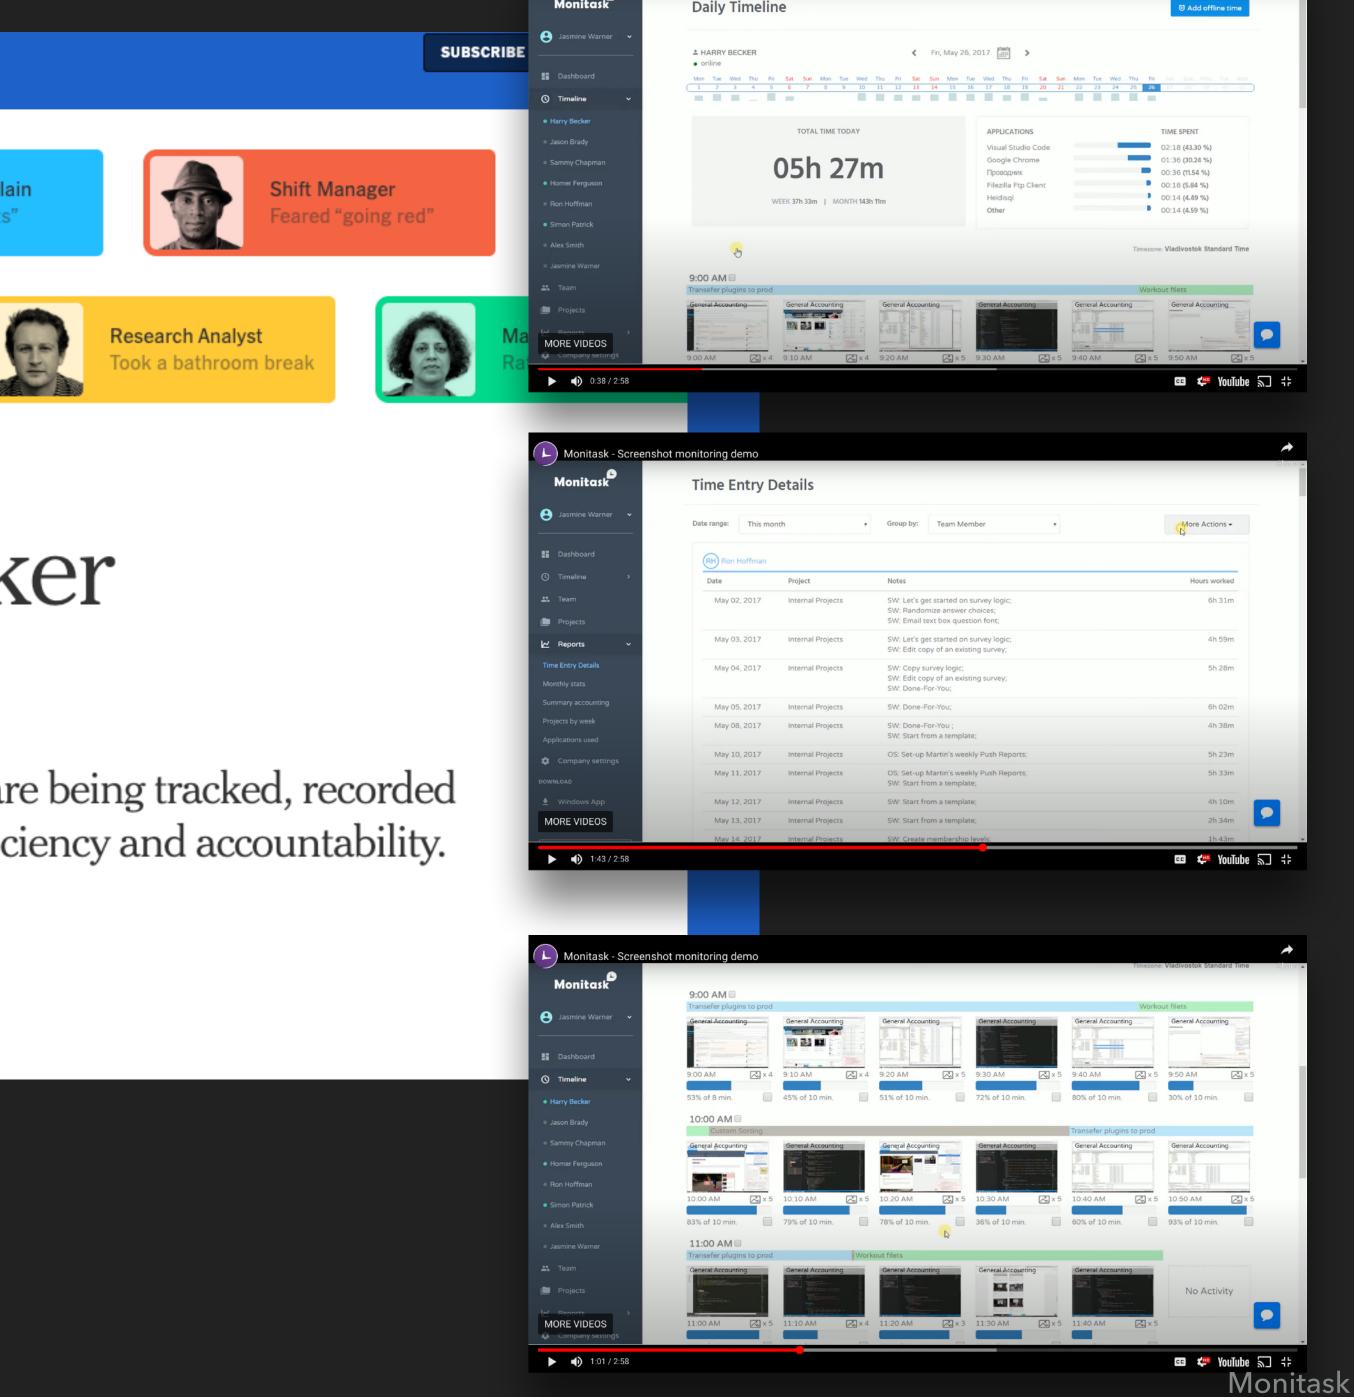

### The New Hork Times

≡ Q

Therapist Accrued "idle time'

Copywriter Refused monitoring

Hospice Chaplain Chased "points"

Editor in Chief Submits screenshots

Product Manager Devised "focus scores

**Operations Associate** Craves more tracking

# The Rise of the Worker Productivity Score

Across industries and incomes, more employees are being tracked, recorded and ranked. What is gained, companies say, is efficiency and accountability. What is lost?

By Jodi Kantor and Arya Sundaram Produced by Aliza Aufrichtig and Rumsey Taylor Aug. 14, 2022

https://www.nytimes.com/interactive/2022/08/14/business/worker-productivity-tracking.html

|             | -       |
|-------------|---------|
|             | Share - |
|             |         |
|             | - 1     |
| Actions -   |         |
|             |         |
|             |         |
| ours worked |         |
|             |         |
| 6h 31m      |         |
|             |         |
| 4h 59m      |         |
| 5h 28m      |         |
|             |         |
| 6h 02m      |         |
|             |         |
| 4h 38m      |         |
| 5h 23m      |         |
| 5h 33m      |         |
|             |         |
| 4h 10m      |         |
| 2h 34m      |         |
| 1h 43m      | -       |
| 🗢 YouTube   | ÷<br>۳  |
|             |         |