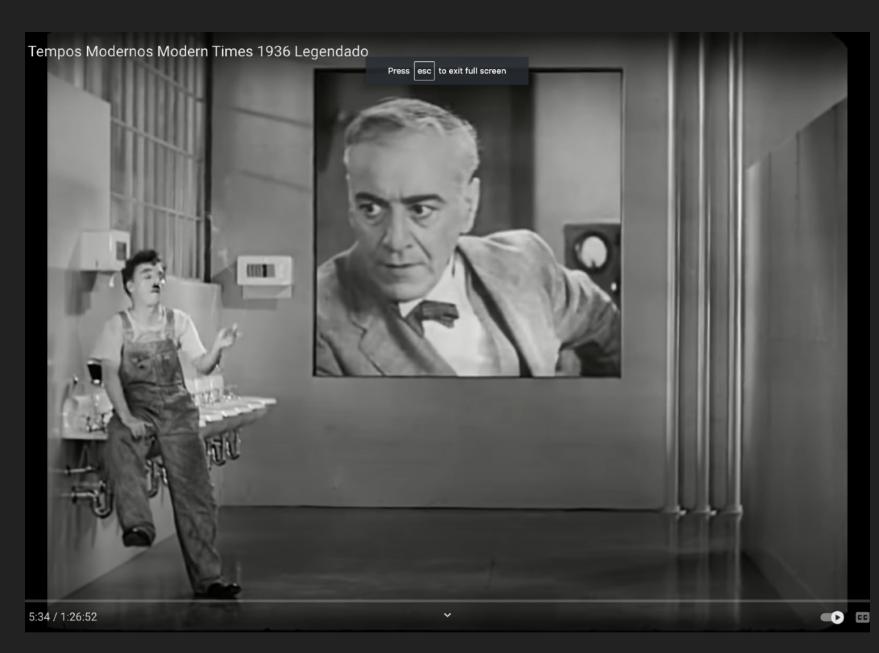

# **MODERN TIMES** 1936

"May I introduce... the Bellows Feeding Machine, a practical device which automatically feeds your men at work. Don't stop for lunch. Be ahead of your competitor. The Bellows feeding machine will eliminate the lunch hour, increase your production and decrease your overhead."